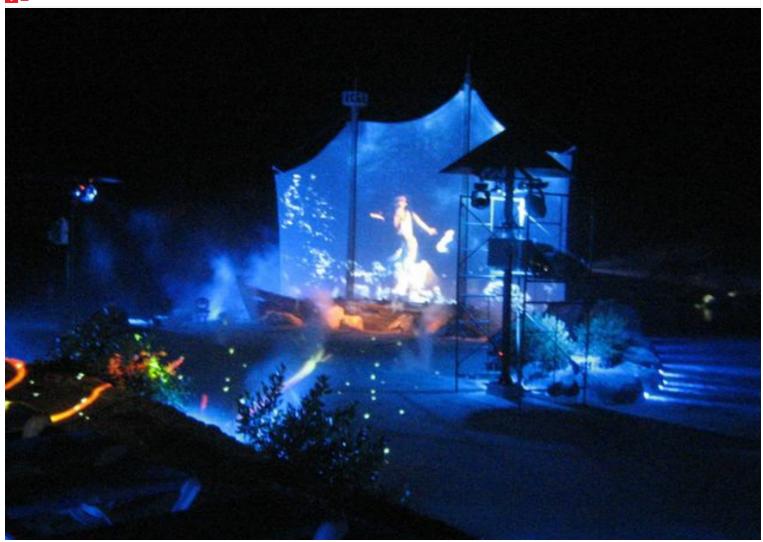

#### Description

What makes the experience unforgettable is the immersive multimedia installations set up right on the beach. All the technical equipment is concealed within sets that blend in with the natural surroundings, creating unexpected spectacular effects. These include projections on a giant screen and on a water screen, mist generators and other special effects that enhance this high-colour venue.