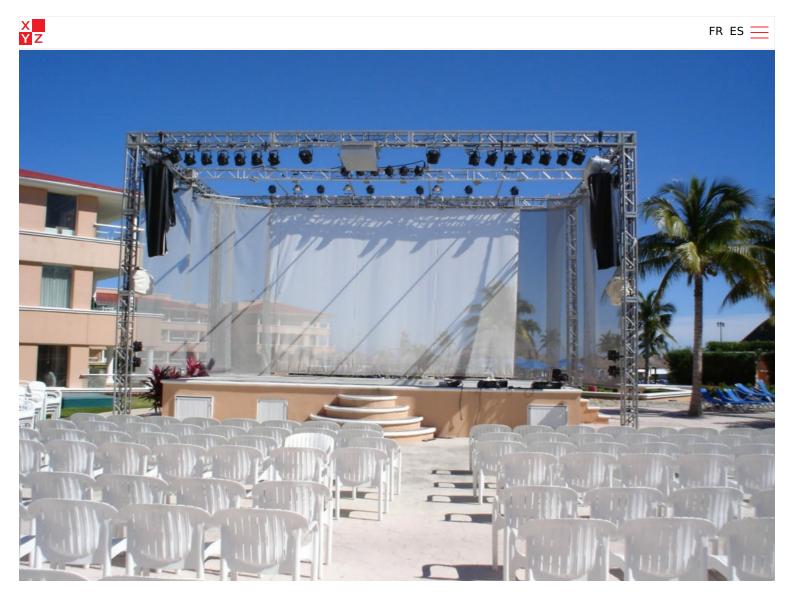

### Moon Palace

Mayan Riviera, Mexico, 2006

The Moon is the largest hotel of the Palace chain. The Nizuc and Sunrise lobbies each have their own stage, designed to maximize hotel clients' experience. With a minimum investment in infrastructure, these two stages now have the capacity to offer high-quality shows.

#### Description

The hotel often converts the public space into a banquet hall, allowing clients to enjoy a delicious meal under the stars while watching the show.

Next  $\rightarrow$ 

| Content Production |
|--------------------|
| Moment Factory     |