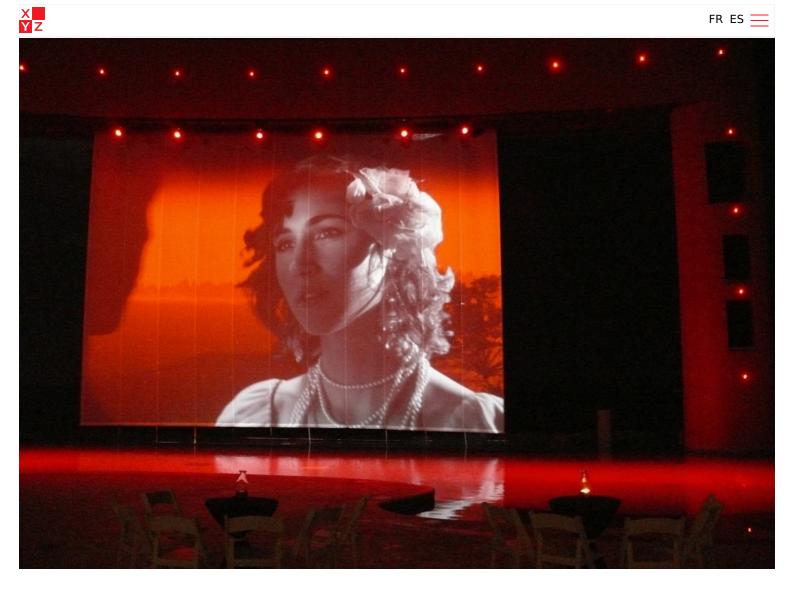

#### **Beach Palace**

Cancun, Mexico, 2007

A 15m-wide video screen set up alongside the hotel's outdoor pool uses state-of-the-art multimedia equipment to create an unforgettable atmosphere for hotel clients who choose to spend the evening outdoor. Original video creations offer visitors stunning entertainment that changes nightly in a breathtaking décor. Behind this screen lies the sea in all its splendour.

#### Description

At the end of the evening, the screen and all the technology vanish, stored within architectural elements so that hotel guests can enjoy the spectacular seaside view. Clients at the hotel bar can also watch the multimedia shows through the bar's giant window, with the soundtrack redirected from the poolside towards the bar.