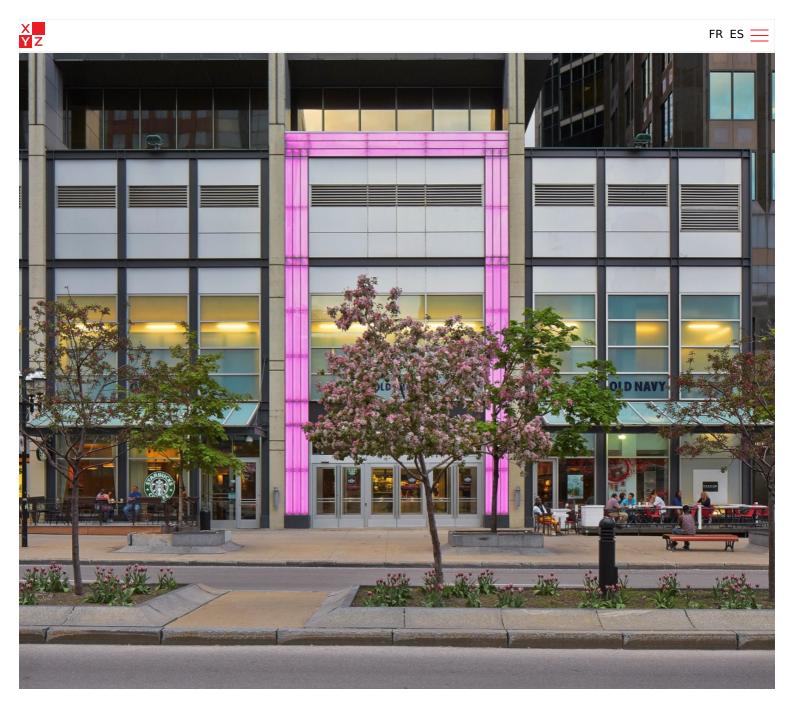

## Eaton Centre

Montreal, Quebec, Canada, 2014

The Eaton Centre is an Ivanhoe Cambridge flagship building in the heart of Montreal's commercial district. To cement the Eaton Centre's status as a premier Montreal retailer, a building makeover was in order. The first phase of this multi-stage project involved adding LED lighting to the three main entrances.

## Description

This signature lighting is just the beginning of an upgrade of the downtown's largest shopping centre, designed to refashion the visual environment of the heart of Montreal. The high-powered LED strips are visible even in full daylight, but when night falls, the spectacular lighting completely transforms the city's busiest artery.