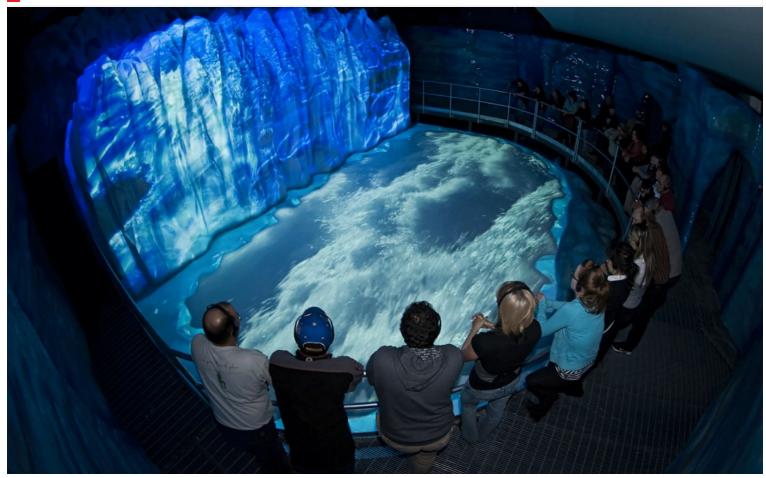

### **Glacier Exploration**

Baie-Comeau, Quebec, Canada, 2009

Installed in a former church, the Glacier Exploration installation is defined by a spectacular raceway consisting of multimedia projections and spectacular scenery all divided into different themed areas.

#### Description

Traveling in time and experiencing the boreal adventure 20,000 years ago, under the ice, is what's offered to visitors of Glacier Exploration!

Through the magic of sound technology, images, light and multimedia, a virtual expedition takes you to the heart of the glacier and climate change theme.