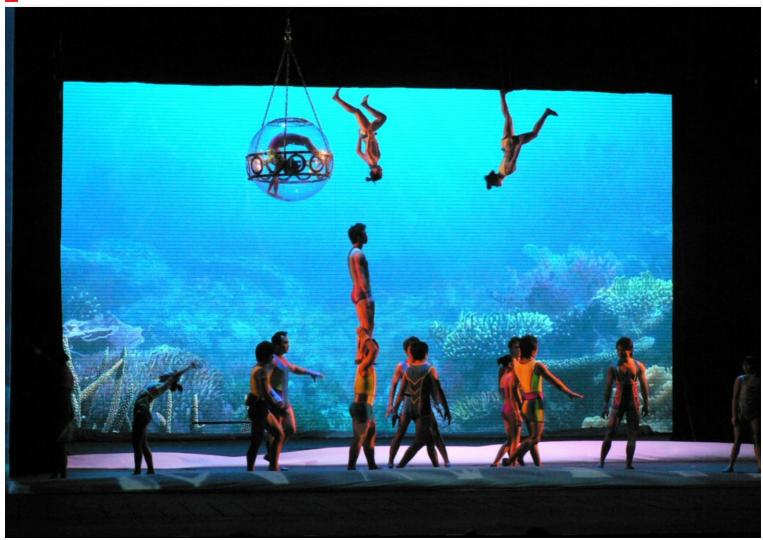

In one fabulous scene, lights, smoke, mist and a water curtain create a crystal cave and underwater world. A dancing mermaid is ready to leave the water and witness a magnificent future.

Previous

Expertise
Audio
Video
Lighting
Rigging