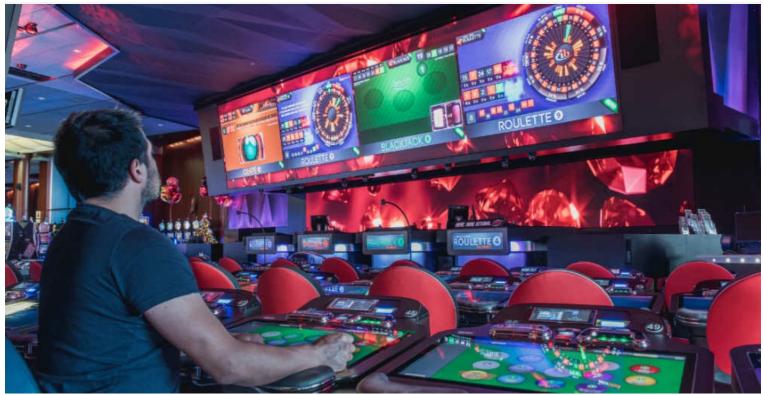

### Casino du Lac-Leamy

Gatineau, Quebec, 2017

After 5 years of operation, the interactive game **The Zone** at the Casino du Lac-Leamy needed to be updated. Its video wall, made of state-of-the-art LCDs back in 2013, had reached its useful life and needed to be replaced. The Casino administration again relied on the XYZ team to install a LED video wall and bring its interactive experience to date.

#### Description

The XYZ team replaced the LCD screens with the latest-generation LED displays with 3.2mm resolution. These, offer unparalleled image quality, brightness and black depth. LED displays have a longer life and offer greater ease of maintenance for Casino employees.

The main challenge of integration was linked to the timeline since it was impossible for the experiment to be out of use for a long time, which would have been a significant financial loss for the Casino. XYZ experts provided tight coordination and worked during closing hours to deliver within the timeframe required at the beginning. Thanks to this updated video wall, the Zone interactive game makes an even stronger impression on visitors to the Casino.