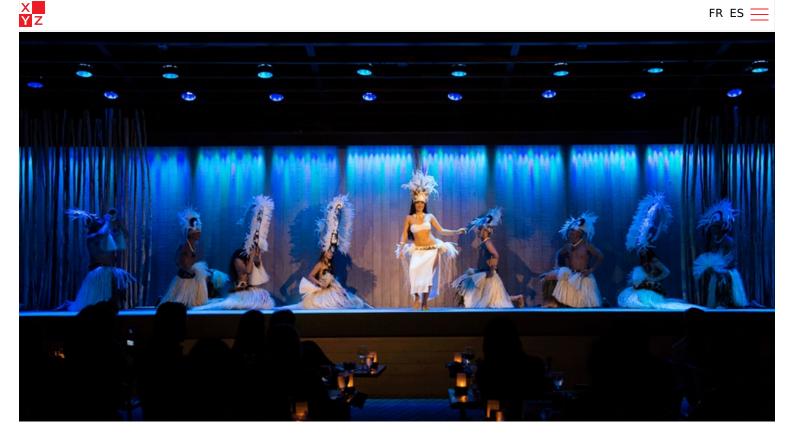

## The Feast at Lele

Lahaina, Hawaii, USA, 2016

The Feast at Lele is a luau, a traditional Hawaiian dinner show held on the beach, that is nearly sold out seven days a week. In order to modernize their offering, the entertainment company's owners decided to upgrade and update their theatre equipment. XYZ Cultural Technology was mandated to design, supply and install an audio-visual system that could withstand the maritime climate. XYZ also programmed the audio content and lighting for the colourful show.

### Description

Lahaina's heavenly climate is a challenge for the installation of audio-visual equipment, especially if it is to be permanent. To accommodate a show that runs daily, XYZ designed a sturdy system that can withstand the maritime air, rain and wind.

The lighting consists of 74 Elation Scene lighting fixtures and the sound system relies on 6 Meyer Sound loudspeakers.

Previous

Next  $\rightarrow$ 