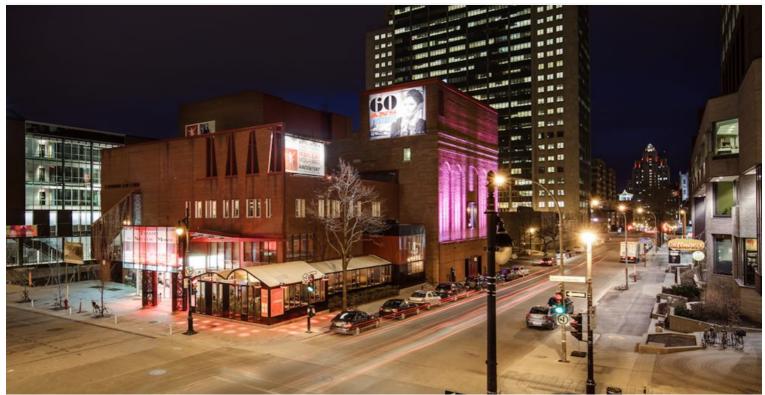

## Theatre du Nouveau Monde

Montreal, Quebec, 2012

Under the general and artistic direction of Lorraine Pintal, the Théâtre du Nouveau Monde – which offers all the classics, new and old – produces and stages major national and international works while privileging creativity.

#### Description

XYZ Cultural Technology has renewed the lighting equipment that highlights the unique architecture of the TNM.

Previous

Next ->