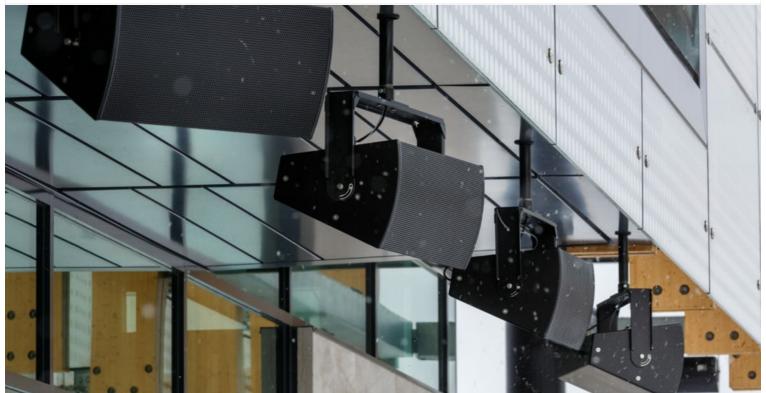

### Description

XYZ experts have installed an outdoor sound solution consisting of four directional beam speakers, which provide extensive but accurate coverage of the whole Jean-Béliveau Place.

Next ->