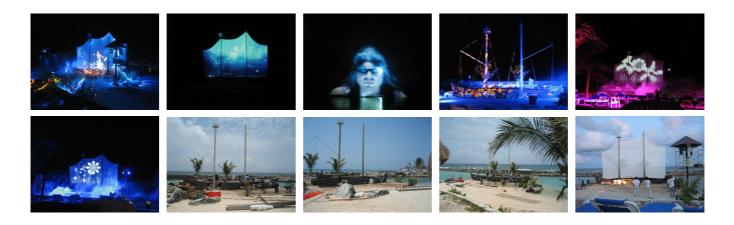

#### Description

What makes the experience unforgettable is the immersive multimedia installations set up right on the beach. All the technical equipment is concealed within sets that blend in with the natural surroundings, creating unexpected spectacular effects. These include projections on a giant screen and on a water screen, mist generators and other special effects that enhance this high-colour venue.