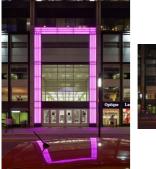

## Eaton Centre

Montreal, Quebec, Canada, 2014

The Eaton Centre is an Ivanhoe Cambridge flagship building in the heart of Montreal's commercial district. To cement the Eaton Centre's status as a premier Montreal retailer, a building makeover was in order. The first phase of this multi-stage project involved adding LED lighting to the three main entrances.

## Description

This signature lighting is just the beginning of an upgrade of the downtown's largest shopping centre, designed to refashion the visual environment of the heart of Montreal. The high-powered LED strips are visible even in full daylight, but when night falls, the spectacular lighting completely transforms the city's busiest artery.