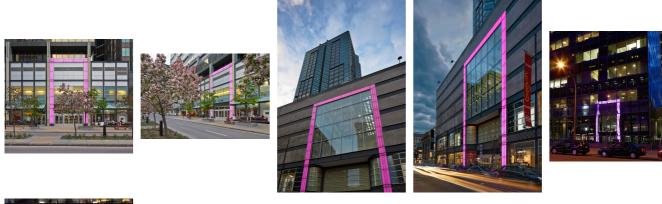

## Eaton Centre

Montreal, Quebec, Canada, 2014

The Eaton Centre is an Ivanhoe Cambridge flagship building in the heart of Montreal's commercial district. To cement the Eaton Centre's status as a premier Montreal retailer, a building makeover was in order. The first phase of this multi-stage project involved adding LED lighting to the three main entrances.

## Description

This signature lighting is just the beginning of an upgrade of the downtown's largest shopping centre, designed to refashion the visual environment of the heart of Montreal. The high-powered LED strips are visible even in full daylight, but when night falls, the spectacular lighting completely transforms the city's busiest artery.