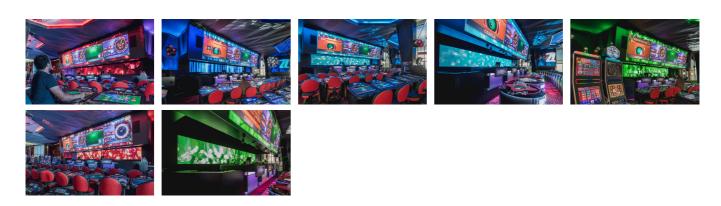

## Casino du Lac-Leamy

Gatineau, Quebec, 2017

After 5 years of operation, the interactive game **The Zone** at the Casino du Lac-Leamy needed to be updated. Its video wall, made of state-of-the-art LCDs back in 2013, had reached its useful life and needed to be replaced. The Casino administration again relied on the XYZ team to install a LED video wall and bring its interactive experience to date.

## Description

The XYZ team replaced the LCD screens with the latest-generation LED displays with 3.2mm resolution. These, offer unparalleled image quality, brightness and black depth. LED displays have a longer life and offer greater ease of maintenance for Casino employees.

The main challenge of integration was linked to the timeline since it was impossible for the experiment to be out of use for a long time, which would have been a significant financial loss for the Casino. XYZ experts provided tight coordination and worked during closing hours to deliver within the timeframe required at the beginning. Thanks to this updated video wall, the Zone interactive game makes an even stronger impression on visitors to the Casino.